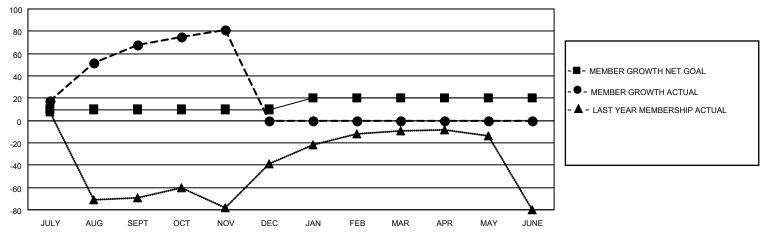

### GOALS AND ACTUAL MEMBERS CUMULATIVE

| DROPPED CLUBS: 1 |    | 14 CLUBS OF 37 ADDED 1 OR<br>MORE NEW MEMBERS | GENDER DISTRIBUTION                 |              |  |
|------------------|----|-----------------------------------------------|-------------------------------------|--------------|--|
|                  |    | WORL NEW WEWBERG                              | MALE                                | 578 (51.93%) |  |
|                  |    |                                               | FEMALE 535 (48.07%)                 |              |  |
| DROPPED MEMBERS  |    |                                               | NON BINARY                          | 0 (0.00%)    |  |
|                  |    |                                               | PREFER NOT TO ANSWER                | 0 (0.00%)    |  |
| DECEASED         | 3  |                                               |                                     |              |  |
| CLUB CANCELLED   | 3  | CLICK HERE FOR CUMULATIVE                     | TOTAL FAMILY UNIT MEMBERS           | 488          |  |
| OTHER            | 31 | MEMBERSHIP DATA                               |                                     |              |  |
| TOTAL 37         |    |                                               | FAMILY MEMBERS PAYING HALF DUES 318 |              |  |
|                  |    |                                               |                                     |              |  |

## District 301A3

| Clubs                 |               |           |               | Members               |                         |                         |                                                    |
|-----------------------|---------------|-----------|---------------|-----------------------|-------------------------|-------------------------|----------------------------------------------------|
| RESULTS FOR 2022-2023 |               |           |               | RESULTS FOR 2022-2023 |                         |                         |                                                    |
| QUARTER               | NEW CLUB GOAL | NEW CLUBS | DROPPED CLUBS | QUARTER MEN           | /BER GROWTH NET<br>GOAL | MEMBER GROWTH<br>ACTUAL | DROPPED<br>MEMBERS ACTUAL<br>(including transfers) |
| JULY/AUG/SEPT         | 1             | 1         | 1             | JULY/AUG/SEPT         | 10                      | 106                     | 28                                                 |
| OCT/NOV/DEC           | 0             | 0         | 0             | OCT/NOV/DEC           | 0                       | 22                      | 9                                                  |
| JAN/FEB/MAR           | 1             | 0         | 0             | JAN/FEB/MAR           | 10                      | 0                       | 0                                                  |
| APR/MAY/JUNE          | 0             | 0         | 0             | APR/MAY/JUNE          | 0                       | 0                       | 0                                                  |