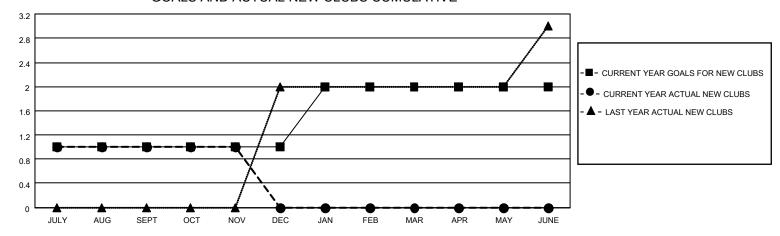

### GOALS AND ACTUAL NEW CLUBS CUMULATIVE

## District 301A3

| Clubs                 |               |           |               | Members               |                         |                         |                                                    |
|-----------------------|---------------|-----------|---------------|-----------------------|-------------------------|-------------------------|----------------------------------------------------|
| RESULTS FOR 2022-2023 |               |           |               | RESULTS FOR 2022-2023 |                         |                         |                                                    |
| QUARTER               | NEW CLUB GOAL | NEW CLUBS | DROPPED CLUBS | QUARTER MEN           | /BER GROWTH NET<br>GOAL | MEMBER GROWTH<br>ACTUAL | DROPPED<br>MEMBERS ACTUAL<br>(including transfers) |
| JULY/AUG/SEPT         | 1             | 1         | 1             | JULY/AUG/SEPT         | 10                      | 106                     | 28                                                 |
| OCT/NOV/DEC           | 0             | 0         | 0             | OCT/NOV/DEC           | 0                       | 22                      | 9                                                  |
| JAN/FEB/MAR           | 1             | 0         | 0             | JAN/FEB/MAR           | 10                      | 0                       | 0                                                  |
| APR/MAY/JUNE          | 0             | 0         | 0             | APR/MAY/JUNE          | 0                       | 0                       | 0                                                  |